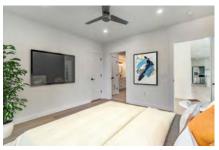

## **FOURTH & UNIT 297 (735SF) – Offered at \$439K**

#### FLOOR PLAN:

- Brand New
- Downtown Views
- Corner Unit
- Huge Walk-In Closet
- Exposed Steel Posts
- 48" x 60" Shower
- One Reserved Parking Space
- (Optional) Second Parking Space

- Samsung Appliance Package:
  - 33" French Door Refrigerator
  - 30" Electric Slide-In Range
  - 42dBA Dishwasher with StormWash+™
  - 400CFM 1.9cu.ft. Microwave
  - Washer/ Dryer Combo
- (Optional) 60SF Storage Space on 1st Floor