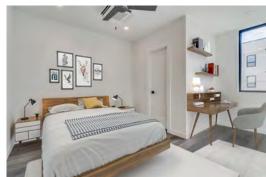

### FLOOR PLAN:

- Brand New
- Office Nook in Bedroom
- Walk-In Closet
- Pantry
- Exposed Steel Posts
- 48" x 48" Shower
- One Reserved Parking Space
- (Optional) Second Parking Space

- Samsung Appliance Package:
  - 33" French Door Refrigerator
  - 30" Electric Slide-In Range
  - 42dBA Dishwasher with StormWash+™
  - 400CFM 1.9cu.ft. Microwave
- Stacking Washer/ Dryer Set
- (Optional) 60SF Storage Space on 1st Floor