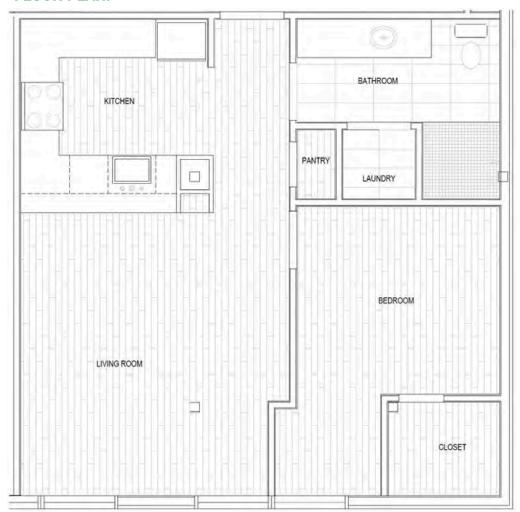

## **FOURTH & UNIT 395 (715SF) – Offered at \$426K**

### FLOOR PLAN:

- Brand New
- Office Nook in Bedroom
- Walk-In Closet
- Pantry
- Exposed Steel Posts
- 48" x 48" Shower
- One Reserved Parking Space
- (Optional) Second Parking Space

- Samsung Appliance Package:
  - 33" French Door Refrigerator
  - 30" Electric Slide-In Range
  - 42dBA Dishwasher with StormWash+™
- 400CFM 1.9cu.ft. Microwave
- Stacking Washer/ Dryer Set
- (Optional) 60SF Storage Space on 1st Floor