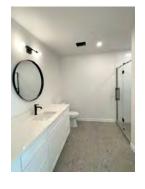

### FLOOR PLAN:

- Brand New
- Office Nook in Bedroom
- Walk-In Closet
- Pantry
- Exposed Steel Posts
- 48" x 48" Shower
- One Reserved Parking Space
- (Optional) Second Parking Space

- Samsung Appliance Package:
  - 33" French Door Refrigerator
  - 30" Electric Slide-In Range
  - 42dBA Dishwasher with StormWash+™
  - 400CFM 1.9cu.ft. Microwave
- Stacking Washer/ Dryer Set
- (Optional) 60SF Storage Space on 1st Floor