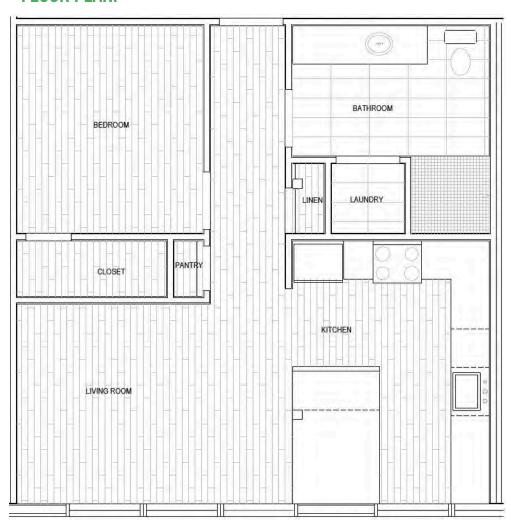

## **FOURTH & UNIT 395 (715SF) – Offered at \$426K**

### FLOOR PLAN:

- Brand New
- Office Nook in Bedroom
- Walk-In Closet
- Pantry
- Exposed Steel Posts
- 48" x 48" Shower
- One Reserved Parking Space
- (Optional) Second Parking Space

- Samsung Appliance Package:
  - 33" French Door Refrigerator
  - 30" Electric Slide-In Range
  - 42dBA Dishwasher with StormWash+™
- 400CFM 1.9cu.ft. Microwave
- Stacking Washer/ Dryer Set
- (Optional) 60SF Storage Space on 1st Floor