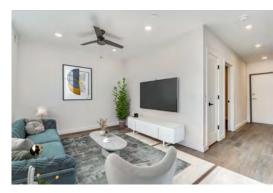

### **FOURTH & UNIT 295 (735SF) – Offered at \$425K**

### FLOOR PLAN:

- Brand New
- Office Nook in Bedroom
- Walk-In Closet
- Pantry
- Exposed Steel Posts
- 48" x 48" Shower
- One Reserved Parking Space
- (Optional) Second Parking Space

- Samsung Appliance Package:
  - 33" French Door Refrigerator
  - 30" Electric Slide-In Range
  - 42dBA Dishwasher with StormWash+™
  - 400CFM 1.9cu.ft. Microwave
- Stacking Washer/ Dryer Set
- (Optional) 60SF Storage Space on 1st Floor