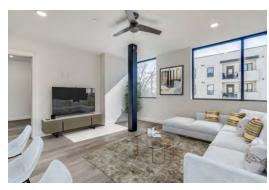

### **FOURTH & UNIT 295 (735SF) – Offered at \$425K**

### FLOOR PLAN:

- Brand New
- Office Nook in Bedroom
- Walk-In Closet
- Pantry
- Exposed Steel Posts
- 48" x 48" Shower
- One Reserved Parking Space
- (Optional) Second Parking Space

- Samsung Appliance Package:
  - 33" French Door Refrigerator
  - 30" Electric Slide-In Range
  - 42dBA Dishwasher with StormWash+™
  - 400CFM 1.9cu.ft. Microwave
- Stacking Washer/ Dryer Set
- (Optional) 60SF Storage Space on 1st Floor