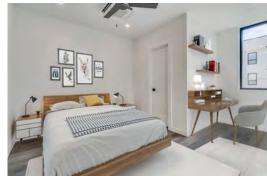

## **FOURTH & UNIT 297 (735SF) – Offered at \$439K**

#### FLOOR PLAN:

- Brand New
- Downtown Views
- Corner Unit
- Huge Walk-In Closet
- Exposed Steel Posts
- 48" x 60" Shower
- One Reserved Parking Space
- (Optional) Second Parking Space

- Samsung Appliance Package:
  - 33" French Door Refrigerator
  - 30" Electric Slide-In Range
  - 42dBA Dishwasher with StormWash+™
  - 400CFM 1.9cu.ft. Microwave
  - Washer/ Dryer Combo
- (Optional) 60SF Storage Space on 1st Floor