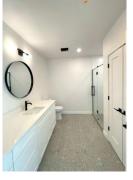

### **FOURTH & UNIT 396 (1,520SF) - Offered at \$799K**

### FLOOR PLAN:

- Brand New
- Downtown Views
- Corner Unit
- Extraordinary Natural Light
- Open Floor Plan
- Pantry
- Exposed Steel Posts
- 48" x 48" Shower
- Two Reserved Parking Spaces
- (Optional) Additional Parking Spaces Available
- Appliance Package Includes:
- 36" LG Smart InstaView® Counter-Depth Refrigerator
- 36" THOR Range
- 36" Vent Hood
- LG Quadwash Dishwasher
- Stacking Washer/ Dryer
- (Optional) Private 60+SF Storage