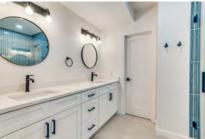

## **FOURTH & UNIT 297 (735SF) – Offered at \$439K**

#### FLOOR PLAN:

- Brand New
- Downtown Views
- Corner Unit
- Huge Walk-In Closet
- Exposed Steel Posts
- 48" x 60" Shower
- One Reserved Parking Space
- (Optional) Second Parking Space

- Samsung Appliance Package:
  - 33" French Door Refrigerator
  - 30" Electric Slide-In Range
  - 42dBA Dishwasher with StormWash+™
  - 400CFM 1.9cu.ft. Microwave
  - Washer/ Dryer Combo
- (Optional) 60SF Storage Space on 1st Floor