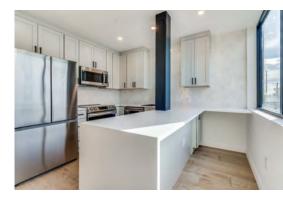

### **FOURTH & UNIT 295 (735SF) – Offered at \$425K**

### FLOOR PLAN:

- Brand New
- Office Nook in Bedroom
- Walk-In Closet
- Pantry
- Exposed Steel Posts
- 48" x 48" Shower
- One Reserved Parking Space
- (Optional) Second Parking Space

- Samsung Appliance Package:
  - 33" French Door Refrigerator
  - 30" Electric Slide-In Range
  - 42dBA Dishwasher with StormWash+™
  - 400CFM 1.9cu.ft. Microwave
- Stacking Washer/ Dryer Set
- (Optional) 60SF Storage Space on 1st Floor