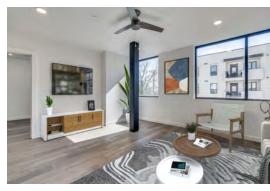

## **FOURTH & UNIT 395 (715SF) – Offered at \$426K**

### FLOOR PLAN:

- Brand New
- Office Nook in Bedroom
- Walk-In Closet
- Pantry
- Exposed Steel Posts
- 48" x 48" Shower
- One Reserved Parking Space
- (Optional) Second Parking Space

- Samsung Appliance Package:
  - 33" French Door Refrigerator
  - 30" Electric Slide-In Range
  - 42dBA Dishwasher with StormWash+™
- 400CFM 1.9cu.ft. Microwave
- Stacking Washer/ Dryer Set
- (Optional) 60SF Storage Space on 1st Floor