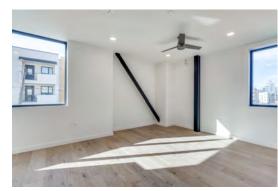

### **FOURTH & UNIT 295 (735SF) – Offered at \$425K**

### FLOOR PLAN:

- Brand New
- Office Nook in Bedroom
- Walk-In Closet
- Pantry
- Exposed Steel Posts
- 48" x 48" Shower
- One Reserved Parking Space
- (Optional) Second Parking Space

- Samsung Appliance Package:
  - 33" French Door Refrigerator
  - 30" Electric Slide-In Range
  - 42dBA Dishwasher with StormWash+™
  - 400CFM 1.9cu.ft. Microwave
- Stacking Washer/ Dryer Set
- (Optional) 60SF Storage Space on 1st Floor