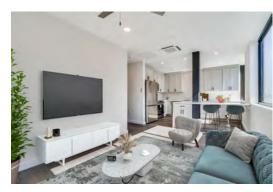

## **FOURTH & UNIT 395 (715SF) – Offered at \$426K**

### FLOOR PLAN:

- Brand New
- Office Nook in Bedroom
- Walk-In Closet
- Pantry
- Exposed Steel Posts
- 48" x 48" Shower
- One Reserved Parking Space
- (Optional) Second Parking Space

- Samsung Appliance Package:
  - 33" French Door Refrigerator
  - 30" Electric Slide-In Range
  - 42dBA Dishwasher with StormWash+™
- 400CFM 1.9cu.ft. Microwave
- Stacking Washer/ Dryer Set
- (Optional) 60SF Storage Space on 1st Floor