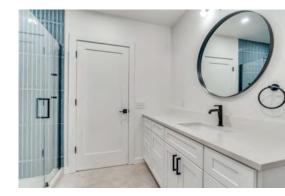

### **FOURTH & UNIT 295 (735SF) – Offered at \$425K**

### FLOOR PLAN:

- Brand New
- Office Nook in Bedroom
- Walk-In Closet
- Pantry
- Exposed Steel Posts
- 48" x 48" Shower
- One Reserved Parking Space
- (Optional) Second Parking Space

- Samsung Appliance Package:
  - 33" French Door Refrigerator
  - 30" Electric Slide-In Range
  - 42dBA Dishwasher with StormWash+™
  - 400CFM 1.9cu.ft. Microwave
- Stacking Washer/ Dryer Set
- (Optional) 60SF Storage Space on 1st Floor