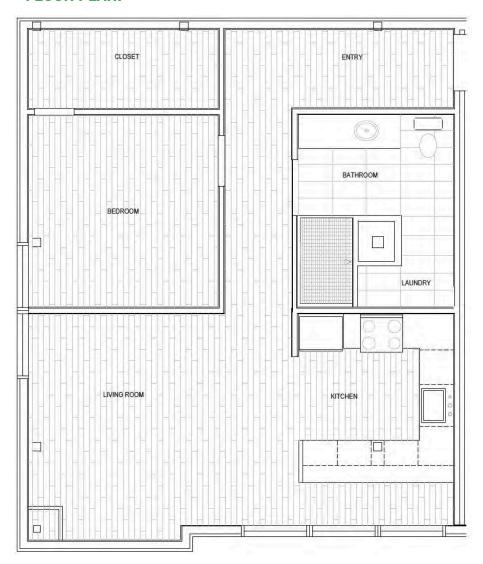

### **FOURTH & UNIT 295 (735SF) – Offered at \$425K**

### FLOOR PLAN:

- Brand New
- Office Nook in Bedroom
- Walk-In Closet
- Pantry
- Exposed Steel Posts
- 48" x 48" Shower
- One Reserved Parking Space
- (Optional) Second Parking Space

- Samsung Appliance Package:
  - 33" French Door Refrigerator
  - 30" Electric Slide-In Range
  - 42dBA Dishwasher with StormWash+™
  - 400CFM 1.9cu.ft. Microwave
- Stacking Washer/ Dryer Set
- (Optional) 60SF Storage Space on 1st Floor