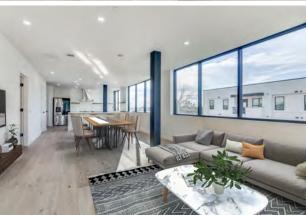

### **FOURTH & UNIT 396 (1,520SF) - Offered at \$799K**

### FLOOR PLAN:

- Brand New
- Downtown Views
- Corner Unit
- Extraordinary Natural Light
- Open Floor Plan
- Pantry
- Exposed Steel Posts
- 48" x 48" Shower
- Two Reserved Parking Spaces
- (Optional) Additional Parking Spaces Available
- Appliance Package Includes:
- 36" LG Smart InstaView® Counter-Depth Refrigerator
- 36" THOR Range
- 36" Vent Hood
- LG Quadwash Dishwasher
- Stacking Washer/ Dryer
- (Optional) Private 60+SF Storage