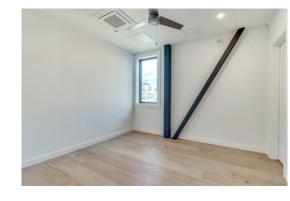

## **FOURTH & UNIT 395 (715SF) – Offered at \$426K**

### FLOOR PLAN:

- Brand New
- Office Nook in Bedroom
- Walk-In Closet
- Pantry
- Exposed Steel Posts
- 48" x 48" Shower
- One Reserved Parking Space
- (Optional) Second Parking Space

- Samsung Appliance Package:
  - 33" French Door Refrigerator
  - 30" Electric Slide-In Range
  - 42dBA Dishwasher with StormWash+™
- 400CFM 1.9cu.ft. Microwave
- Stacking Washer/ Dryer Set
- (Optional) 60SF Storage Space on 1st Floor