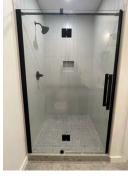

#### FLOOR PLAN:

- Brand New
- Downtown Views
- Corner Unit
- Huge Walk-In Closet
- Exposed Steel Posts
- 48" x 60" Shower
- One Reserved Parking Space
- (Optional) Second Parking Space

- Samsung Appliance Package:
  - 33" French Door Refrigerator
  - 30" Electric Slide-In Range
  - 42dBA Dishwasher with StormWash+™
  - 400CFM 1.9cu.ft. Microwave
  - Washer/ Dryer Combo
- (Optional) 60SF Storage Space on 1st Floor