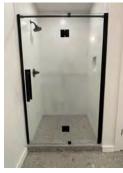

### FLOOR PLAN:

- Brand New
- Office Nook in Bedroom
- Walk-In Closet
- Pantry
- Exposed Steel Posts
- 48" x 48" Shower
- One Reserved Parking Space
- (Optional) Second Parking Space

- Samsung Appliance Package:
  - 33" French Door Refrigerator
  - 30" Electric Slide-In Range
  - 42dBA Dishwasher with StormWash+™
  - 400CFM 1.9cu.ft. Microwave
- Stacking Washer/ Dryer Set
- (Optional) 60SF Storage Space on 1st Floor