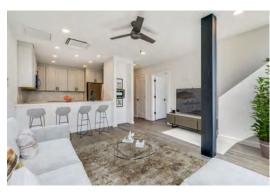

### **FOURTH & UNIT 295 (735SF) – Offered at \$425K**

### FLOOR PLAN:

- Brand New
- Office Nook in Bedroom
- Walk-In Closet
- Pantry
- Exposed Steel Posts
- 48" x 48" Shower
- One Reserved Parking Space
- (Optional) Second Parking Space

- Samsung Appliance Package:
  - 33" French Door Refrigerator
  - 30" Electric Slide-In Range
  - 42dBA Dishwasher with StormWash+™
  - 400CFM 1.9cu.ft. Microwave
- Stacking Washer/ Dryer Set
- (Optional) 60SF Storage Space on 1st Floor