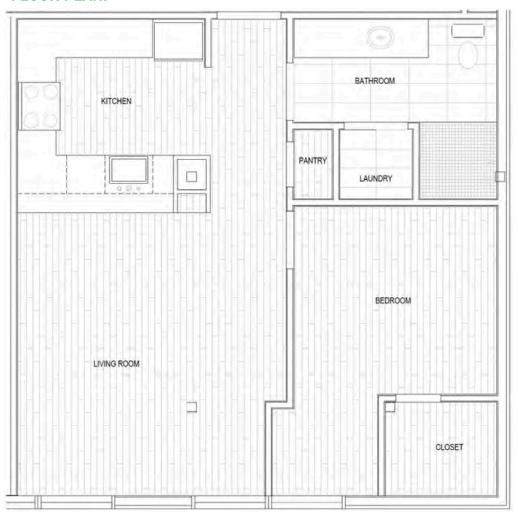

### **FOURTH & UNIT 295 (735SF) – Offered at \$425K**

### FLOOR PLAN:

- Brand New
- Office Nook in Bedroom
- Walk-In Closet
- Pantry
- Exposed Steel Posts
- 48" x 48" Shower
- One Reserved Parking Space
- (Optional) Second Parking Space

- Samsung Appliance Package:
  - 33" French Door Refrigerator
  - 30" Electric Slide-In Range
  - 42dBA Dishwasher with StormWash+™
  - 400CFM 1.9cu.ft. Microwave
- Stacking Washer/ Dryer Set
- (Optional) 60SF Storage Space on 1st Floor