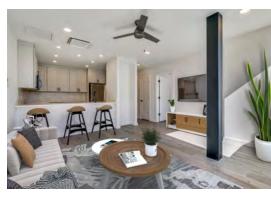

## **FOURTH & UNIT 395 (715SF) – Offered at \$426K**

### FLOOR PLAN:

- Brand New
- Office Nook in Bedroom
- Walk-In Closet
- Pantry
- Exposed Steel Posts
- 48" x 48" Shower
- One Reserved Parking Space
- (Optional) Second Parking Space

- Samsung Appliance Package:
  - 33" French Door Refrigerator
  - 30" Electric Slide-In Range
  - 42dBA Dishwasher with StormWash+™
- 400CFM 1.9cu.ft. Microwave
- Stacking Washer/ Dryer Set
- (Optional) 60SF Storage Space on 1st Floor