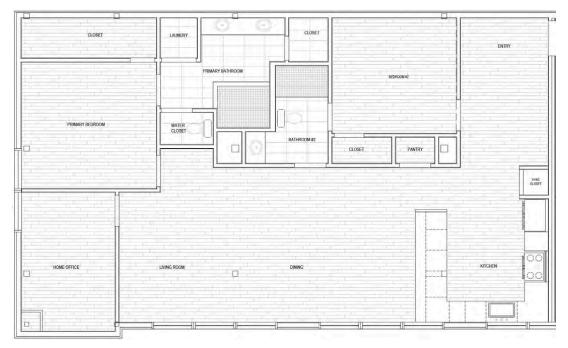

- Samsung Appliance Package:
  - 33" French Door Refrigerator
  - 30" Electric Slide-In Range
  - 42dBA Dishwasher with StormWash+™
  - 400CFM 1.9cu.ft. Microwave
  - Washer/ Dryer Combo
- (Optional) 60SF Storage Space on 1st Floor





## **FOURTH & UNIT 395 (715SF) – Offered at \$426K**

### FLOOR PLAN:









- Brand New
- Office Nook in Bedroom
- Walk-In Closet
- Pantry
- Exposed Steel Posts
- 48" x 48" Shower
- One Reserved Parking Space
- (Optional) Second Parking Space

- Samsung Appliance Package:
  - 33" French Door Refrigerator
  - 30" Electric Slide-In Range
  - 42dBA Dishwasher with StormWash+™
- 400CFM 1.9cu.ft. Microwave
- Stacking Washer/ Dryer Set
- (Optional) 60SF Storage Space on 1st Floor







### **FOURTH & UNIT 396 (1,520SF) - Offered at \$799K**

### FLOOR PLAN:



- Brand New
- Downtown Views
- Corner Unit
- Extraordinary Natural Light
- Open Floor Plan
- Pantry
- Exposed Steel Posts
- 48" x 48" Shower
- Two Reserved Parking Spaces
- (Optional) Additional Parking Spaces Available
- Appliance Package Includes:
- 36" LG Smart InstaView® Counter-Depth Refrigerator
- 36" THOR Range
- 36" Vent Hood
- LG Quadwash Dishwasher
- Stacking Washer/ Dryer
- (Optional) Private 60+SF Storage



















# FOURTH & AMENITIES

- Reserved Gated Parking
- Second Floor Pool
- New Gym
- Luxer Package Locker System
- Dog Wash Station
- Outdoor Lounge/ Grilling Area

- On-site Management
- Security Patrol on Weekends
- Electric Vehicle Charging Stations
- Private Guest Suites for Visitors
- Club Room
- Conference Room

#### **POOL**



**CLUB ROOM** 



**PRIVATE