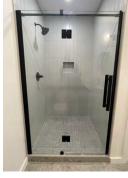

### FLOOR PLAN:

- Brand New
- Office Nook in Bedroom
- Walk-In Closet
- Pantry
- Exposed Steel Posts
- 48" x 48" Shower
- One Reserved Parking Space
- (Optional) Second Parking Space

- Samsung Appliance Package:
  - 33" French Door Refrigerator
  - 30" Electric Slide-In Range
  - 42dBA Dishwasher with StormWash+™
- 400CFM 1.9cu.ft. Microwave
- Stacking Washer/ Dryer Set
- (Optional) 60SF Storage Space on 1st Floor