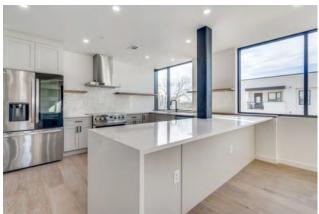

### **FOURTH & UNIT 396 (1,520SF) - Offered at \$799K**

### FLOOR PLAN:

- Brand New
- Downtown Views
- Corner Unit
- Extraordinary Natural Light
- Open Floor Plan
- Pantry
- Exposed Steel Posts
- 48" x 48" Shower
- Two Reserved Parking Spaces
- (Optional) Additional Parking Spaces Available
- Appliance Package Includes:
- 36" LG Smart InstaView® Counter-Depth Refrigerator
- 36" THOR Range
- 36" Vent Hood
- LG Quadwash Dishwasher
- Stacking Washer/ Dryer
- (Optional) Private 60+SF Storage