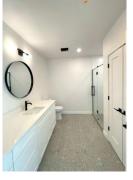

### FLOOR PLAN:

- Brand New
- Office Nook in Bedroom
- Walk-In Closet
- Pantry
- Exposed Steel Posts
- 48" x 48" Shower
- One Reserved Parking Space
- (Optional) Second Parking Space

- Samsung Appliance Package:
  - 33" French Door Refrigerator
  - 30" Electric Slide-In Range
  - 42dBA Dishwasher with StormWash+™
- 400CFM 1.9cu.ft. Microwave
- Stacking Washer/ Dryer Set
- (Optional) 60SF Storage Space on 1st Floor